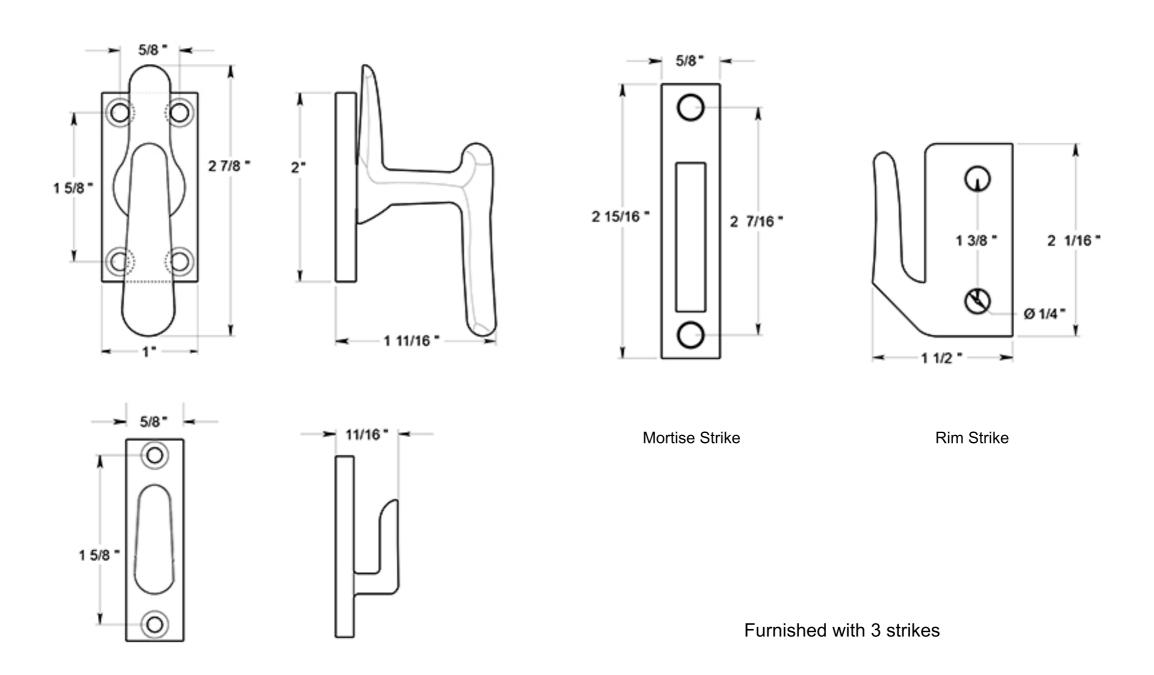

## **U NEED HARDWARE**

ITEM # **CF600** 

Large Window Lock/Casement Fastener, Solid Brass

Surface Strike

| DRAWING NOT TO SCALE | Note: U NEED HARDWARE Co. reserves the right to constantly improve its products and is not responsible for differences between the product in-hand and the specifications contained in this drawing. We do not recommend pre-drilling holes or pre-cutting woods or metals based on the drawing info. if the accuracy of the specificiations has not been measured and re-confirmed by the installer having the actual product in-hand. |  |
|----------------------|-----------------------------------------------------------------------------------------------------------------------------------------------------------------------------------------------------------------------------------------------------------------------------------------------------------------------------------------------------------------------------------------------------------------------------------------|--|
|----------------------|-----------------------------------------------------------------------------------------------------------------------------------------------------------------------------------------------------------------------------------------------------------------------------------------------------------------------------------------------------------------------------------------------------------------------------------------|--|